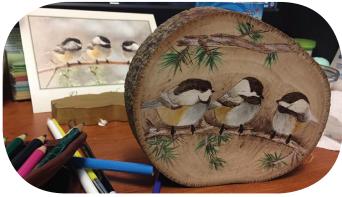

## CHICKADEE WOOD BURNING WORKSHOP

As Part of the New Brunswick Carving Competition and Show Contact them for price and payment. Pre-Registration Required. Space is Limited.

may not be photo of choice for class